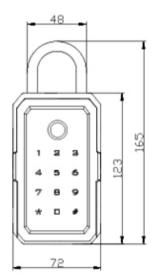

# **S4A INDUSTRIAL CO.,LIMITED**





# Waterproof Security Lock Box



#### Features

Unlocking method:Tuya/fingerprint/password/induction card Password length:6 valid passwords Number of password groups:150 groups Tuya APP [U]

Waterproof

## Specifications

| Installation method | wall mount/shackle |
|---------------------|--------------------|
| Body material       | zinc alloy         |
| Shackle material    | stainless steel    |
| Bluetooth range     | within 10 meters   |
| Weight              | 0.9kg              |
| Ambient Temperature | -25°C-55°C         |
| Battery             | 4 AAA batteries    |

### Dimensions







#### S4A Industrial Co.,Limited

Address: The 2nd floor, Jinmin'an Industrial Zone, #529, Bulong Rd. Bantian St. Longgang Dist. Shenzhen, PRC.. CN 518131



Tel: +86 755 29450011 www.s4a-access.com