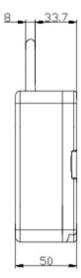

# **S4A INDUSTRIAL CO.,LIMITED**





# Waterproof Security Lock Box



#### Features

Unlocking method:Tuya/fingerprint/password/induction card Password length:6 valid passwords Number of password groups:150 groups Tuya APP [U]

Waterproof

## Specifications

| Installation method | wall mount/shackle |
|---------------------|--------------------|
| Body material       | zinc alloy         |
| Shackle material    | stainless steel    |
| Bluetooth range     | within 10 meters   |
| Weight              | 0.9kg              |
| Ambient Temperature | -25°C-55°C         |
| Battery             | 4 AAA batteries    |

### Dimensions







#### S4A Industrial Co.,Limited

Address: The 2nd floor, Jinmin'an Industrial Zone, #529, Bulong Rd. Bantian St. Longgang Dist. Shenzhen, PRC.. CN 518131



Tel: +86 755 29450011 www.s4a-access.com