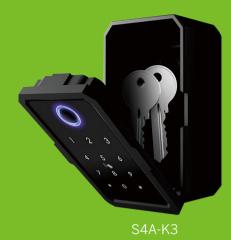

# Waterproof Security Lock Box

#### Features

Unlocking method:Tuya/fingerprint/password/induction card Password length:6 valid passwords Number of password groups:150 groups Tuya APP [U]

Waterproof